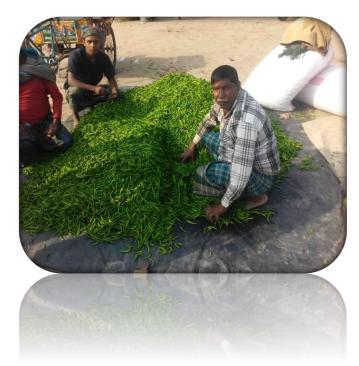

As post-harvest loss in the agricultural sector of Bangladesh has always been a major problem and currently facing difficulties in meeting the total annual demand. Up to 40% of post-harvest loss of vegetables makes the existing demand-supply gap even more prevalent. There are various reasons behind such high amount of loss; one of them is the unavailability of proper storage facilities for the vegetables, fruits and flowers. In the peak of the production seasons, there are numerous instances of farmers selling the products at an extremely low price or dumping a batch of fresh vegetables, fruits due to a unexpected over-supply of vegetables and fruits at that particular moment in that particular region.

GHEL has taken step towards solving this problem in the vegetable and fruits market. As an need based initiative, GHEL has setup a low cost chilling facility for vegetables and fruits in the Shahjahanpur area of Bogra district. This chilling facility is offering to the farmers and traders as a business service, where the farmers can rent this facility to store their fresh products for 3 to 7 days in case of oversupply. GHEL expects this service will be beneficial not only to the farmers supplying chemical free products of Shahjahanpur helping them to reduce their post-harvest loss and attain fair market price, but also to GHEL to build a successful business services for the farmers and traders in the areas as well.