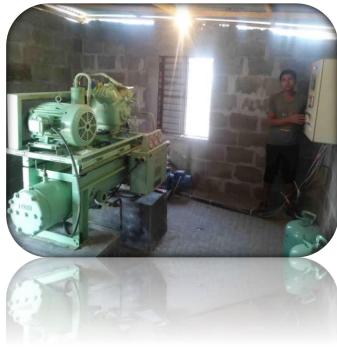

## **Food Preservation and Chilling Center**

For poverty alleviation in Bangladesh, GHEL works on agriculture, renewable energy supply, durable building construction and created projects for small and medium entrepreneurs. GHEL has established chilling plant and food preservation center to bring much needed improvement in agricultural sector. GHEL has built chilling center of best available. Technical training is also provided to maintain and smoothly run chilling center.

GHEL has taken step towards solving this problem in the vegetable and fruits market. As an need based initiative, GHEL has setup a low cost chilling facility for vegetables and fruits in the Shahjahanpur area of Bogra district. This chilling facility is offering to the farmers and traders as a business service, where the farmers can rent this facility to store their fresh products for 3 to 7 days in case of oversupply. GHEL expects this service will be beneficial not only to the farmers supplying chemical free products of Shahjahanpur helping them to reduce their post-harvest loss and attain fair market price, but also to GHEL to build a successful business services for the farmers and traders in the areas as well.