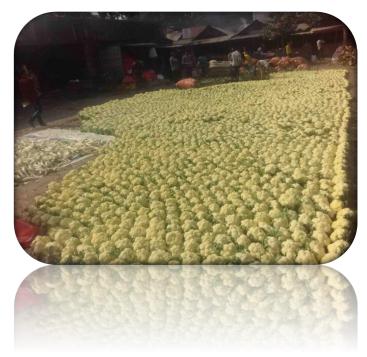

As post-harvest loss in the agricultural sector of Bangladesh has always been a major problem and currently facing difficulties in meeting the total annual demand. Up to 40% of post-harvest loss of vegetables makes the existing demand-supply gap even more prevalent. There are various reasons behind such high amount of loss; one of them is the unavailability of proper storage facilities for the vegetables, fruits and flowers. In the peak of the production seasons, there are numerous instances of farmers selling the products at an extremely low price or dumping a batch of fresh vegetables, fruits due to a unexpected over-supply of vegetables and fruits at that particular moment in that particular region.

GHEL has taken step towards solving this problem in the vegetable and fruits market. As an need based initiative, GHEL has setup a low cost chilling facility for vegetables and fruits in the Shahjahanpur area of Bogra district. This chilling facility is offering to the farmers and traders as a business service, where the farmers can rent this facility to store their fresh products for 3 to 7 days in case of oversupply. GHEL expects this service will be beneficial not only to the farmers supplying chemical free products of Shahjahanpur helping them to reduce their post-harvest loss and attain fair market price, but also to GHEL to build a successful business services for the farmers and traders in the areas as well.