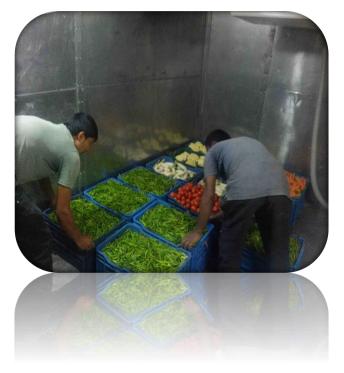

## **Food Preservation and Chilling Center**

For poverty alleviation in Bangladesh, GHEL works on agriculture, renewable energy supply, durable building construction and created projects for small and medium entrepreneurs. GHEL has established chilling plant and food preservation center to bring much needed improvement in agricultural sector. GHEL has built chilling center of best available. Technical training is also provided to maintain and smoothly run chilling center.

GHEL has taken step towards solving this problem in the vegetable and fruits market. As an need based initiative, GHEL has setup a low cost chilling facility for vegetables and fruits in the Shahjahanpur area of Bogra district. This chilling facility is offering to the farmers and traders as a business service, where the farmers can rent this facility to store their fresh products for 3 to 7 days in case of oversupply. GHEL expects this service will be beneficial not only to the farmers supplying chemical free products of Shahjahanpur helping them to reduce their post-harvest loss and attain fair market price, but also to GHEL to build a successful business services for the farmers and traders in the areas as well.