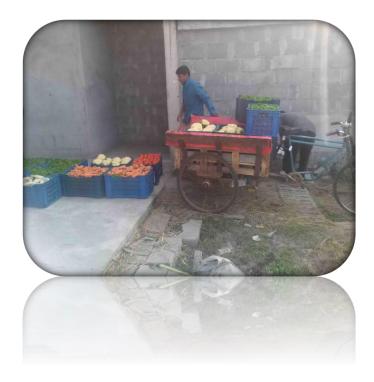

As post-harvest loss in the agricultural sector of Bangladesh has always been a major problem and currently facing difficulties in meeting the total annual demand. Up to 40% of post-harvest loss of vegetables makes the existing demand-supply gap even more prevalent. There are various reasons behind such high amount of loss; one of them is the unavailability of proper storage facilities for the vegetables, fruits and flowers. In the peak of the production seasons, there are numerous instances of farmers selling the products at an extremely low price or dumping a batch of fresh vegetables, fruits due to a unexpected over-supply of vegetables and fruits at that particular moment in that particular region.

GHEL has taken step towards solving this problem in the vegetable and fruits market. As an need based initiative, GHEL has setup a low cost chilling facility for vegetables and fruits in the Shahjahanpur area of Bogra district. This chilling facility is offering to the farmers and traders as a business service, where the farmers can rent this facility to store their fresh products for 3 to 7 days in case of oversupply. GHEL expects this service will be beneficial not only to the farmers supplying chemical free products of Shahjahanpur helping them to reduce their post-harvest loss and attain fair market price, but also to GHEL to build a successful business services for the farmers and traders in the areas as well.