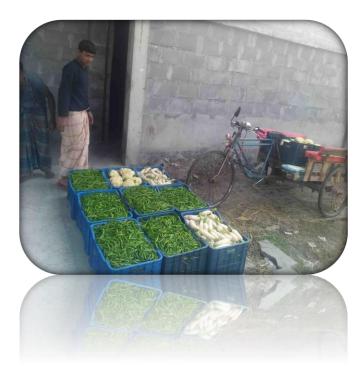

As post-harvest loss in the agricultural sector of Bangladesh has always been a major problem and currently facing difficulties in meeting the total annual demand. Up to 40% of post-harvest loss of vegetables makes the existing demand-supply gap even more prevalent. There are various reasons behind such high amount of loss; one of them is the unavailability of proper storage facilities for the vegetables, fruits and flowers. In the peak of the production seasons, there are numerous instances of farmers selling the products at an extremely low price or dumping a batch of fresh vegetables, fruits due to a unexpected over-supply of vegetables and fruits at that particular moment in that particular region.

GHEL has taken step towards solving this problem in the vegetable and fruits market. As an need based initiative, GHEL has setup a low cost chilling facility for vegetables and fruits in the Shahjahanpur area of Bogra district. This chilling facility is offering to the farmers and traders as a business service, where the farmers can rent this facility to store their fresh products for 3 to 7 days in case of oversupply. GHEL expects this service will be beneficial not only to the farmers supplying chemical free products of Shahjahanpur helping them to reduce their post-harvest loss and attain fair market price, but also to GHEL to build a successful business services for the farmers and traders in the areas as well.